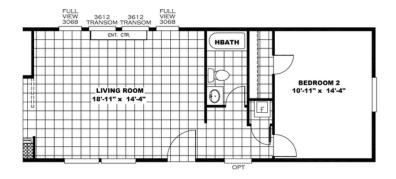

Our site is currently undergoing some changes, please contact your CSM with

any questions.



Opening doors to a better life.

## THE ANNIVERSARY PLUS - 29ANN16763PH

27949



2 BEDROOM OPT.



## Plan Details

| Bedrooms  | 3    |
|-----------|------|
| Bathrooms | 2    |
| Sq Feet   | 1140 |
| Width     | 16   |
| Depth     | 76   |



THE ANNIVERSARY PLUS

The home series and floor plans indicated will vary by retailer and state. Your local Home Center can quote you on specific prices and terms of purchase for specific homes. Clayton Oxford invests in continuous product and process improvement. All home series, floor plans, specifications, dimension, features, materials, availability, and starting prices shown on this website are artist's renderings or estimates, and are subject to change without notice. Dimensions are nominal and length and width measurements are from exterior wall to exterior wall.

3212 Knotts Grove Rd · Oxford, NC 27565 · P: 919-693-222