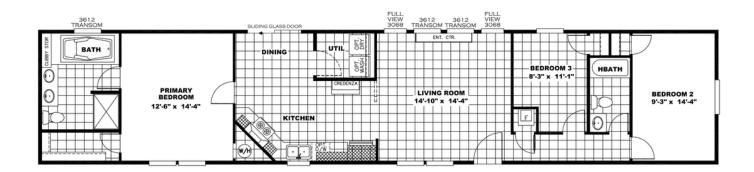

## THE ANNIVERSARY PLUS - 29ANN16763PH

27949

2 BEDROOM OPT.

## Plan Details

| Bedrooms  | 3    |
|-----------|------|
| Bathrooms | 2    |
| Sq Feet   | 1140 |
| Width     | 16   |
| Depth     | 76   |

THE ANNIVERSARY PLUS

The home series and floor plans indicated will vary by retailer and state. Your local Home Center can quote you on specific prices and terms of purchase for specific homes. Clayton Oxford invests in continuous product and process improvement. All home series, floor plans, specifications, dimension, features, materials, availability, and starting prices shown on this website are artist's renderings or estimates, and are subject to change without notice. Dimensions are nominal and length and width measurements are from exterior wall to exterior wall.