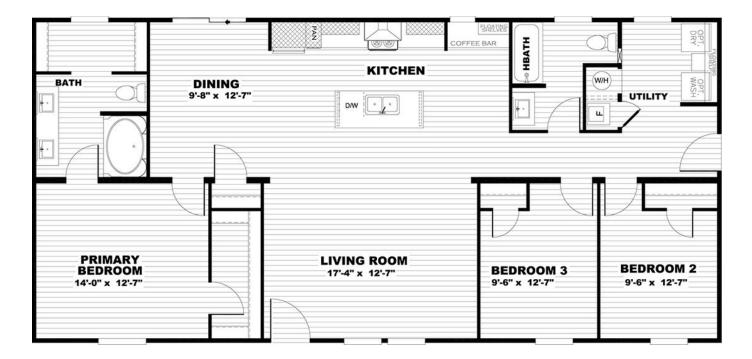

## **Plan Details**

| Bedrooms  | 3    |
|-----------|------|
| Bathrooms | 2    |
| Sq Feet   | 1475 |
| Width     | 28   |
| Depth     | 56   |

The home series and floor plans indicated will vary by retailer and state. Your local Home Center can quote you on specific prices and terms of purchase for specific homes. Clayton Waycross invests in continuous product and process improvement. All home series, floor plans, specifications, dimension, features, materials, availability, and starting prices shown on this website are artist's renderings or estimates, and are subject to change without notice. Dimensions are nominal and length and width measurements are from exterior wall to exterior wall.