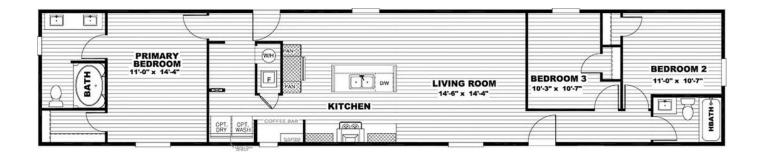

## Plan Details

| Bedrooms  | 3    |
|-----------|------|
| Bathrooms | 2    |
| Sq Feet   | 1140 |
| Width     | 16   |
| Depth     | 76   |

The home series and floor plans indicated will vary by retailer and state. Your local Home Center can quote you on specific prices and terms of purchase for specific homes. Clayton Waycross invests in continuous product and process improvement. All home series, floor plans, specifications, dimension, features, materials, availability, and starting prices shown on this website are artist's renderings or estimates, and are subject to change without notice. Dimensions are nominal and length and width measurements are from exterior wall to exterior wall.