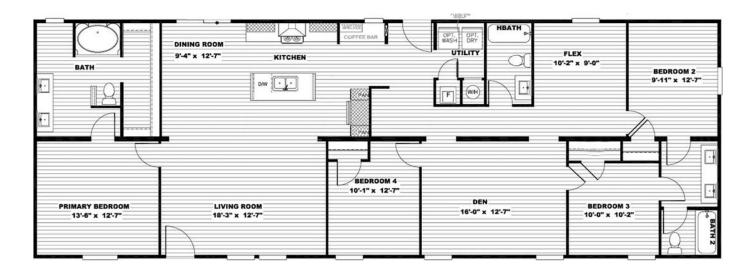

## **Plan Details**

| Bedrooms  | 4    |
|-----------|------|
| Bathrooms | 3    |
| Sq Feet   | 2001 |
| Width     | 28   |
| Depth     | 76   |

The home series and floor plans indicated will vary by retailer and state. Your local Home Center can quote you on specific prices and terms of purchase for specific homes. Clayton Waycross invests in continuous product and process improvement. All home series, floor plans, specifications, dimension, features, materials, availability, and starting prices shown on this website are artist's renderings or estimates, and are subject to change without notice. Dimensions are nominal and length and width measurements are from exterior wall to exterior wall.