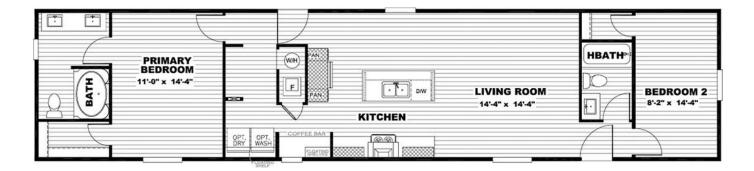

## TIDE - 30CEE16682AH

## **Plan Details**

| Bedrooms  | 2    |
|-----------|------|
| Bathrooms | 2    |
| Sq Feet   | 1020 |
| Width     | 16   |
| Depth     | 68   |

The home series and floor plans indicated will vary by retailer and state. Your local Home Center can quote you on specific prices and terms of purchase for specific homes. Clayton Waycross invests in continuous product and process improvement. All home series, floor plans, specifications, dimension, features, materials, availability, and starting prices shown on this website are artist's renderings or estimates, and are subject to change without notice. Dimensions are nominal and length and width measurements are from exterior wall to exterior wall.