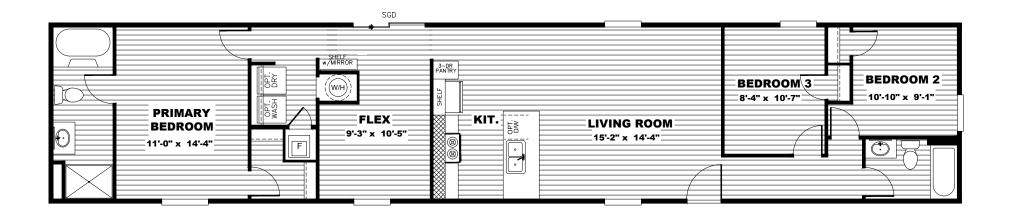

## TRS16763C // 16x76 // 1,140 sq ft // 3 beds // 2 baths

The home series and floor plans indicated will vary by retailer and state. Your local Home Center can quote you on specific prices and terms of purchase for specific homes. TRU invests in continuous product and process improvement. All home series, floor plans, specifications, dimension, features, materials, availability, and starting prices shown on this website are artist's renderings or estimates, and are subject to change without notice. Dimensions are nominal and length and width measurements are from exterior wall to exterior wall.