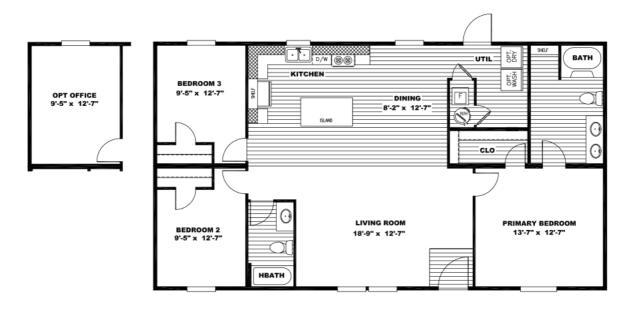

## LEGEND 28X48 - 29LEG28483AH

## **Plan Details**

| Bedrooms  | 3    |
|-----------|------|
| Bathrooms | 2    |
| Sq Feet   | 1264 |
| Width     | 28   |
| Depth     | 48   |

The home series and floor plans indicated will vary by retailer and state. Your local Home Center can quote you on specific prices and terms of purchase for specific homes. Clayton Oxford invests in continuous product and process improvement. All home series, floor plans, specifications, dimension, features, materials, availability, and starting prices shown on this website are artist's renderings or estimates, and are subject to change without notice. Dimensions are nominal and length and width measurements are from exterior wall to exterior wall.