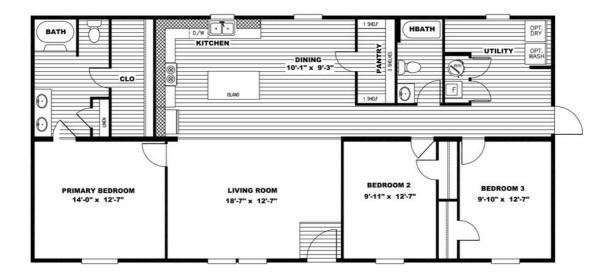

## LEGEND 28X56 3 BR - 29LEG28563AH

## **Plan Details**

| Bedrooms  | 3    |
|-----------|------|
| Bathrooms | 2    |
| Sq Feet   | 1474 |
| Width     | 28   |
| Depth     | 56   |

The home series and floor plans indicated will vary by retailer and state. Your local Home Center can quote you on specific prices and terms of purchase for specific homes. Clayton Oxford invests in continuous product and process improvement. All home series, floor plans, specifications, dimension, features, materials, availability, and starting prices shown on this website are artist's renderings or estimates, and are subject to change without notice. Dimensions are nominal and length and width measurements are from exterior wall to exterior wall.