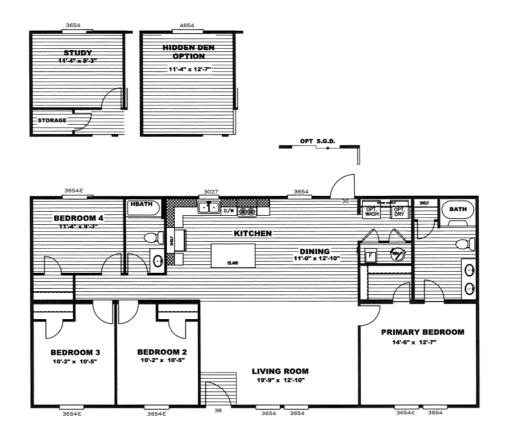

## LEGEND 28X56 4 BR - 29LEG28564AH

MODEL #: LEG28564A DRAWING #: 29M206

## **Plan Details**

| Bedrooms  | 4    |
|-----------|------|
| Bathrooms | 2    |
| Sq Feet   | 1475 |
| Width     | 28   |
| Depth     | 56   |

The home series and floor plans indicated will vary by retailer and state. Your local Home Center can quote you on specific prices and terms of purchase for specific homes. Clayton Oxford invests in continuous product and process improvement. All home series, floor plans, specifications, dimension,