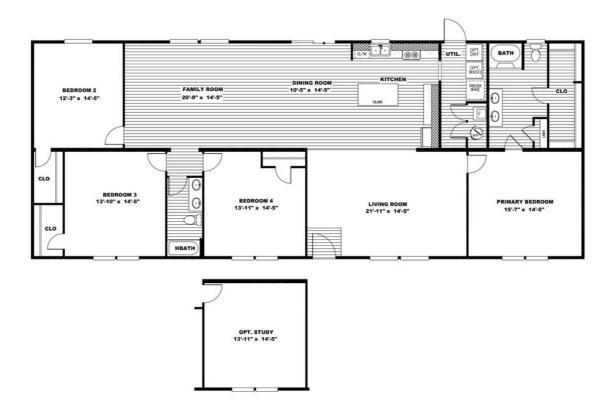

## LEGEND BIG BOY - 29LEG32764AH

## **Plan Details**

| Bedrooms  | 4    |
|-----------|------|
| Bathrooms | 2    |
| Sq Feet   | 2280 |
| Width     | 32   |
| Depth     | 76   |

The home series and floor plans indicated will vary by retailer and state. Your local Home Center can quote you on specific prices and terms of purchase for specific homes. Clayton Oxford invests in continuous product and process improvement. All home series, floor plans, specifications, dimension, features, materials, availability, and starting prices shown on this website are artist's renderings or estimates, and are subject to change without notice. Dimensions are nominal and length and width measurements are from exterior wall to exterior wall.